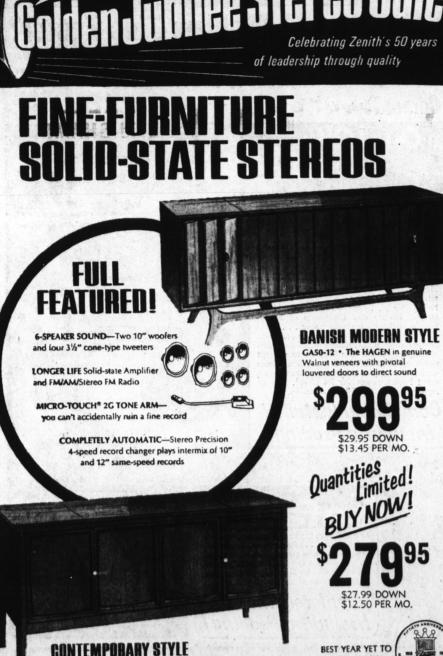

SALE AT THIS LOCATION ONLY . . .

PACIFIC COAST HWY. AT CRENSHAW, TORRANCE OPEN 7 DAYS MON. THROUGH FRI. 10 TIL 9

CONTEMPORARY STYLE

GA50-10 . The ABBOT in choice of genuine Walnut and Pecan veneers with functional sliding doors

SEE THE LARGEST SELECTION OF STEREOS IN THE SOUTH BAY AREA

GET THE BEST!