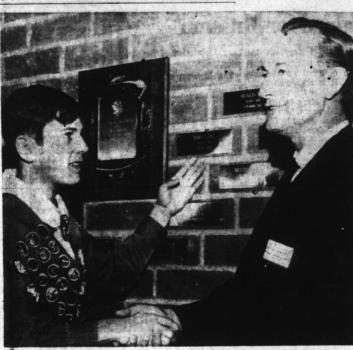

PLAQUE IN PLACE . . . Terry Grove, an Eagle Scout and member of Scout Troop 315 of Torrance, admires a gold plaque honoring him during ceremonies held at the Torrance Scout Center last Sunday. With Grove is Dr. Donald E. Wilson, vice president of the Torrance Board of Education and an active adult volunteer in the Boy Scouts. Plaques honoring each Eagle Scout in Troop 315 and Troop 248 were placed on the Scout Center wall during Sunday's ceremony. Dr. Wilson was one of several speakers at the ceremony.