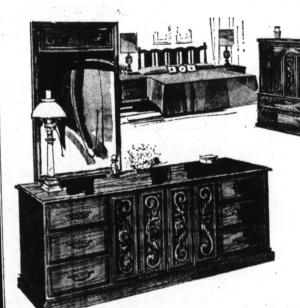

BEAL'S is where the buys are

'GRANDEE' KING SIZE 5 PC. BEDROOM GROUP IN LAVISHLY CARVED OAK

72" TRIPLE DRESSER, LARGE MIRROR, KING OR DUAL HEADBOARD TWO 2-DRAWER COMMODES

Regular \$660.00 .....Special \$54000 \$33.00 A MONTH

Genuine wood carving, sumptuous quality and luxury, generous proportions built-to-the-floor design, and superb construction, Enduring beauty and pride!

ALL PIECES AVAILABLE INDIVIDUALLY

|                         | Regular  | Special  |  |
|-------------------------|----------|----------|--|
| 2" triple dresser       | \$320.00 | \$269.95 |  |
| rmoire                  | 280.00   | 239.95   |  |
| (ing or dual headboard  | 120.00   | 99.95    |  |
| Queen or full headboard | 110.00   | 89.95    |  |
| 2-drawer night commode  | 110.00   | 89.95    |  |
|                         |          |          |  |