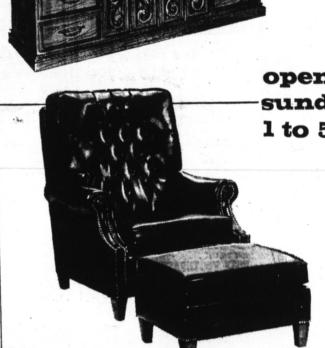

BIG HANDSOME VINYL COVERED TUFTED BACK LOUNGE CHAIR

簽

A \$109.95 Value Regularly ............ 7995 Matching Ottoman ....

Luxurious comfort, smart styling, generously proportioned. Tough Leather-like vinyl looks like fine leather is so easy to clean, so long wearing. Your choice of 12 great colors. Here is a Beal's "special" that offers you an extra measure of quality at a very low price!