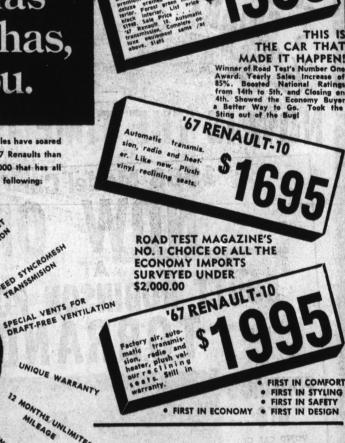

1967 RENAULT 10

**Executive & Demo** 

SPECIALS

Find another car under \$2,000 that has all that the Renault 10 has, and we'll buy it for you.

since we introduced it, leads us to believe that quite a few people agree. We sold 72% more 1967 Renaults than 1966 Renaults. But if some doubters remain, we offer this challenge: Find another car under \$2,000 that has all that the Renault 10 has, and we'll buy it for you. The Renault 10 has as standard equipment the following:

PRICE-UNDER \$2000-WAY UNDER \$2000

FOR MORE INFORMATION

CALL 325-7401

PENINSULA MOTORS

25308 S. CRENSHAW BLVD., TORRANCE (Just 2 Short Blocks Hort)

THIS CHALLENGE APPLIES TO ALL 1996 STANDARD EQUIP-PED CARS LISTING FOR UN-DER \$2,000 AND INTRODUCED FOR SALE IN THE UNITED