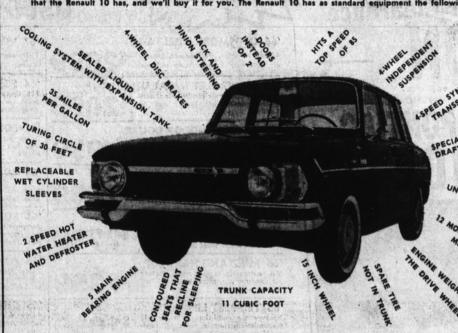

Find another car under \$2,000 that has all that the Renault 10 has, and we'll buy it for you.

since we introduced it, leads us to believe that quite a few people agree. We sold 72% more 1967 Renaults than 1966 Renaults. But if some doubters remain, we offer this challenge: Find another car under \$2,000 that has all that the Renault 10 has, and we'll buy it for you. The Renault 10 has as standard equipment the following:

PRICE-UNDER \$2000-WAY UNDER \$2000

FOR MORE INFORMATION

CALL 325-7401

PENINSULA MOTORS

25308 S. CRENSHAW BLVD., TORRANCE (Just 2 Short Blocks Hort)

THIS CHALLENGE APPLIES TO ALL 1996 STANDARD EQUIP-PED CARS LISTING FOR UN-DER \$2,000 AND INTRODUCED FOR SALE IN THE UNITED