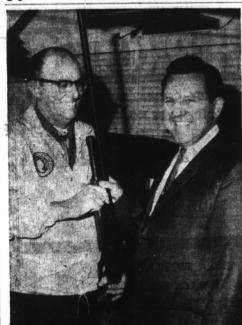

GETS PRIZE . . . Tom Laski (right) of 23134 Meyler Ave, receives 12 guage shotgun he was awarded in San Pedro Izaak Walton League contest. Present-ing the gun is Bob Sitchler of San Pedro, secretary of the Walton group.