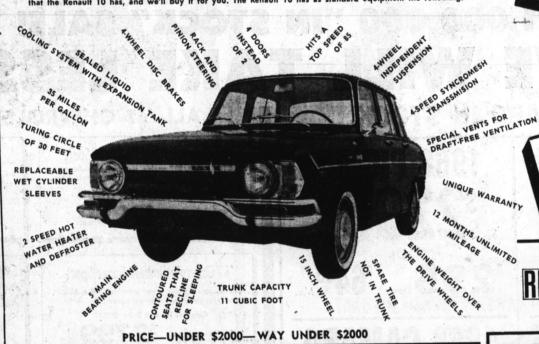

Find another car under \$2,000 that has all that the Renault 10 has, and we'll buy it for you.

we introduced it, leads us to believe that quite a few people agree. We sold 72% more 1967 Renaults than 1966 Renaults. But if some doubters remain, we offer this challenge: Find another car under \$2,000 that has all

25308 S. CRENSHAW BLVD., TORRANCE (Just 2 Short Blocks North Const Huy.)

**PENINSULA MOTORS** 

THIS CHALLENGE APPLIES TO ALL 1968 STANDARD EQIUP-PED CARS LISTING FOR UN-DER \$2,000 AND INTRODUCED FOR SALE IN THE UNITED STATES BY JANUARY 1, 1968.

• FIRST IN STYLING
• FIRST IN SAFETY
• FIRST IN ECONOMY
• FIRST IN DESIGN

THE CAR THAT

MADE IT HAPPEN!

Winner of Road Test's Number One Award. Yearly Sales Increase of 85%. Boosted National Ratings from 14th to 5th, and Closing on 4th. Showed the Economy Buyer a Better Way to Go. Took the Sting out of the Bug!

RENAULT-10

ROAD TEST MAGAZINE NO. 1 CHOICE OF ALL THE ECONOMY IMPORTS SURVEYED UNDER \$2,000.00

BILL ROMEL OLDSMOBILE SAYS

FOR MORE INFORMATION

325-7401