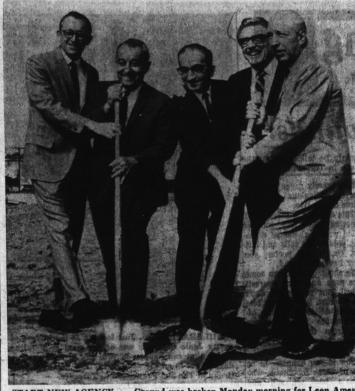

outh;

Stev-

ative

left Fil-

Union Shop

• 2 Barbers Open 9-6, Fri. 9-5:30 Across from Torr. Auto. Parts

or styling, smoo

START NEW AGENCY . . . Ground was broken Monday morning for Leon Ames' Ford on Pacific Coast Highway near the Plush Horse Inn. Participating in ceremonies at the site were (from left) Jim Wood, Redondo Beach Chamber of Commerce; Mayor William F. Czuleger of Redondo Beach; Louis Concilio, general manager of Leon Ames' Ford; Leon Ames, owner of the new agency; and Motion picture star Lloyd Nolan.