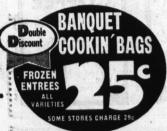

FROZEN FOODS

SARA LEE PASTRIES

· 37. 30 (Distant) NIBLETS CORN GREEN GLANT - FROZEN - 9-OUNCE STORE BEANS SILCED STORE FROZEN - 10-OUNCE PACKAGE - MEDIUM GREEN GLANT PEAS 37' 30' SHOESTRING POTATOES 38 MORTON HONEY BUNS 29 25 Double 1214-0Z. SIZE . FROZEN . BEEF OR CHEESE