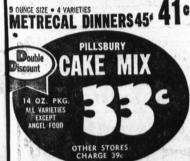

CHB PRESERVES 248. JAR : APRICOT STO 554 METRECAL COOKIES 89' 85

JELL-O GELATINES 11' 10° PACKAGE OF 2 ENVELOPES
LIPTON SOUP CHICKEN BROTH NOODLE

50°

420

59. 55° C&H SUGAR

**CHEERIOS** 

MISCELLANEOUS ITEMS

CORN FLAKES APPLE JUICE