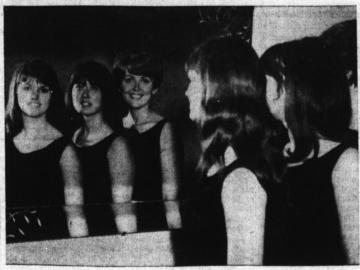

SONGS OF PRAISE . . . These three coeds from California Baptist College. SONGS OF PRAISE... These three coeds from California Baptist College, Riverside, are among students who will sing Sunday at the 11 a.m. service at the Narbonne Avenue Baptist Church. The girls, members of Les Chanteuses, are (from left) Leanne Griggs, Barbara Hudson, and Phyllis Kirby Thompson. The college choir, directed by James H. Walker, also will perform selections by Bach, Poulinc, Cretchaninoff, and Brahms. Les Chanteuses, comprised of 13 young women, will sing folk hymns.