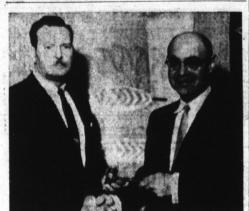

GAVEL CHANGES HANDS ... Mark Kellman (right), incoming president of the Torrance Toast-masters Club, receives gavel from retiring president, Guy Walker. The installation ceremony was held recently at a ladies night dinner at the Indian Village.

## **Kellman Takes Gavel** As Toastmaster Chief

Mark Kellman, a Torrance ladies night gathering at the chemist and four-year member of the local Toastmasters
Club, has been installed as club president. Ceremonies

Mark Kellman, a Torrance ladies night gathering at the Indian Village.

Others installed with Kellman were Scott Albright, educational vice president; Hugh McNiff, secretary; Dave were held at the semi-annual Brauns, treasurer; and Duane Eason, sergeant-at-arms. Jim