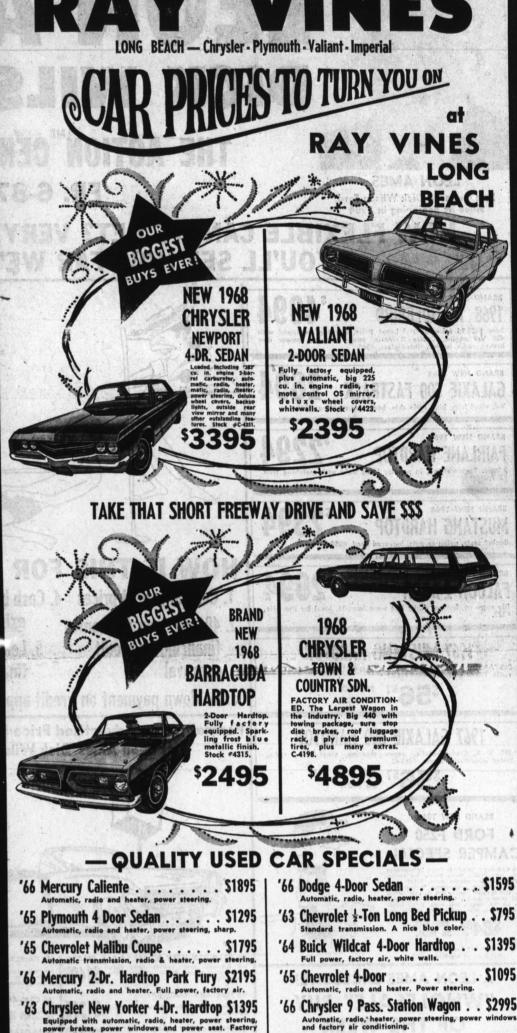

THE CAR YOU WANT NEW OR USED OR SPORTS MODEL IS LISTED TODAY

SO-68 850

|            | Automatic, radio and heater, power steering.                                                                                                                           |
|------------|------------------------------------------------------------------------------------------------------------------------------------------------------------------------|
| '65        | Plymouth 4 Door Sedan                                                                                                                                                  |
| '65        | Chevrolet Malibu Coupe \$1795 Automatic transmission, radio & heater, power steering.                                                                                  |
| '66        | Mercury 2-Dr. Hardtop Park Fury \$2195 Automatic, radio and heater. Full power, factory air.                                                                           |
| '63        | Chrysler New Yorker 4-Dr. Hardtop \$1395 Equipped with automatic, radio, heater, power steering, power brakes, power windows and power seat. Factory air conditioning. |
| <b>'65</b> | Chrysler New Yorker \$2295<br>4-Door Hardtop. Full power, factory air conditioning, automatic transmission, radio, heater.                                             |
| '65        | Playmouth Fury III                                                                                                                                                     |
| '66        | Ford Hardtop Coupe                                                                                                                                                     |
| '66        | Ford Cortina 2-Door \$1095                                                                                                                                             |

| '64 | Buick Wildcat 4-Door Hardtop                                                                                 | \$1395              |
|-----|--------------------------------------------------------------------------------------------------------------|---------------------|
| '65 | Chevrolet 4-Door                                                                                             | \$1095              |
| '66 | Chrysler 9 Pass. Station Wagon Automatic, radio, heater, power steering, power and factory air conditioning. | \$2995<br>windows   |
| '65 | Mustang                                                                                                      | \$1495<br>good lo-  |
| '66 | Toronado Sport Coupe                                                                                         | \$3495<br>transmis- |

'67 Cougar Hardtop Coupe . . . . . . \$3195 Factory air, automatic, radio, heater, power steering, bucket seats, console. Low, low mileage. '65 Continental 4-Door ..... \$2595
Full power, factory air conditioning, leather interior, automatic transmission, radio & heater.

CHRYSLER - PLYMOUTH - IMPERIAL - VALIANT LAKEWOOD BLVD. TURNOFF—SAN DIEGO FREEWAY 4201 WILLOW - LONG BEACH - 426-7301

(CORNER OF WILLOW & LAKEWOOD BLVD.)
ABOVE CARS PLUS TEL AND DEH