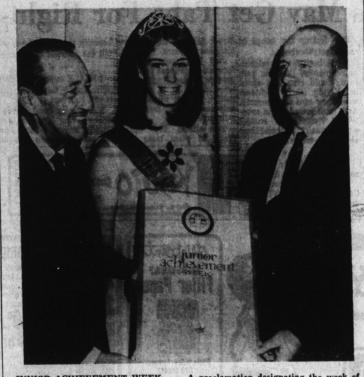

4

1

JUNIOR ACHIEVEMENT WEEK .... A proclamation designating the week of Jan. 28 through Feb. 3 as "Junior Achievement Week in Los Angeles County" is presented by Supervisor Frank G. Bonelli (left), chairman of the Board of Supervisors, Accepting the proclamation are Mary Williams, 16-year-old North High junior, and John H. Bergstedt, president of Junior Achievement and a partner in the firm of Arthur Anderson & Co. Miss Williams is Miss Junior Achievement of Southern California.