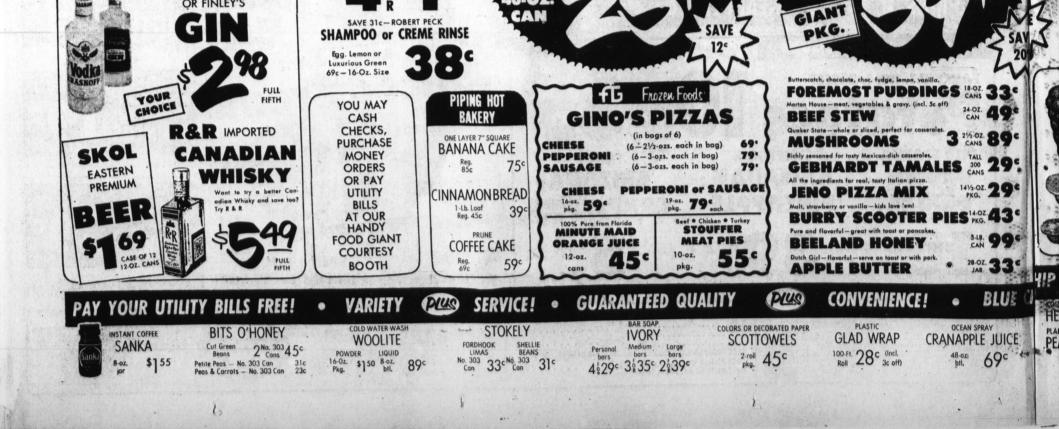

LARGE, BROWN, STEAK

MUSHROOMS

LARGE SIZE

**FG** Liquor Specials

RASNOFF D

**OR FINLEY'S** 

CHOICE 14-oz. 59° FROZEN FISH STICKS FROZEN CERTI-FRES 1.1b. 69° SKINLESS SOLE FILLETS FROZEN SUPERIOR B-oz. 59° BREADED SHRIMP 8-oz. 55° RA 8-oz. 49c FROZEN **VEAL CHOPETTES** RATH

JUMBO

CHOICE REEF U.S.D.A. CHOICE BEEF FROZEN U.S.D.A. A GRADE 'A' CALIFORNIA BRAND HENS 33

DETERGENT

BLUE CHIP stamps

(Incl. 10c Off)

46-OZ

CAN