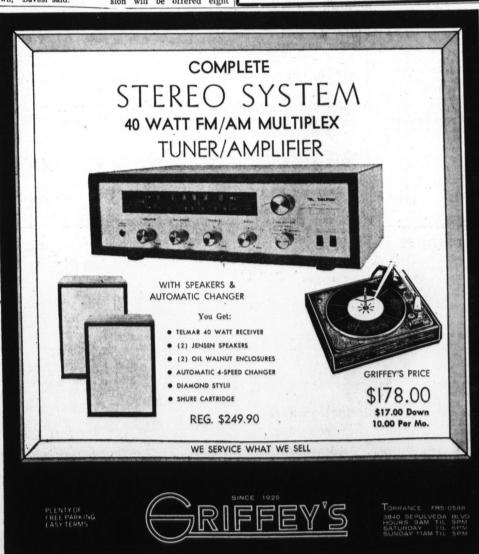

ident

Each boy must be accompanied by a parent and prepanied by a parent and pre-sent a birth certificate at the sign-ups. One book of trading stamps and a \$5 donation is asked to obtain playing

Any additional information regarding registration may be obtained by calling Corley at 328-8719 or Diane Wooler at 320-5624

#### Two Coaches Named for Summer Game

Two southland high school football coaches with a "winning touch," George Dena of Servite, Anaheim,

creening players immediately to come up with a 30man squad of graduated se

**CHARLIE'S** BARBER SHOP 1919 W Carson St. orrance 328-9793 **Union Shop** 

Open 9-6, Fri. 9-5:30 Across from Torr. Auto. Parts our styling, 'smooth

#### **FENWICK' SHOES & REPAIR**

1420 MARCELINA AVENUE DOWNTOWN TORRANCE

USE YOUR BANKAMERICARI FA8-6487



### Little League Midget Autos Scheduled Sign Ups Set At Forum in Inglewood

Fre-Way Little League player sign-ups for the 1968 baseball season will start Jan. 27, at Harvey Field at the corner of Western Ave. and 186th St., Torrance, from 9 a.m. to 4 p.m., Additional dates to register are: Jan. 28, 12 noon to 4 p.m., and Feb. 1, 4 p.m. to 8 p.m.; and Feb. 4, 12 noon to 4 p.m., and Feb. 4, 12 noon to 4 p.m. Boys who live within the boundaries of Western Ave. Artesia Blvd., Main St., and 223rd St., are eligible to register. The age requirements

GUARDS FOR ANY

OCCASION

INDUSTRIAL

BUSINESS

RESIDENTIAL



328-5514

MODERN INVESTIGATION & SECURITY PATROL, INC

SPECIALS FOR TODAY THRU SATURDAY

4549 ARTESIA BLVD., L'AWNDALE

Open Monday and Friday Evenings 'til 9 p.m. • Phone 370-7414