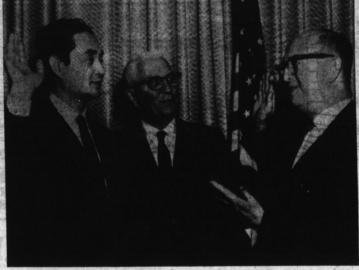

Lecture

MEDICAL EXAMINER SWORN IN . . . Dr. Thomas T. Noguchi (left) is sworn medical examiner Sworm in ... Dr. Inomas I. Roguen (left) is sworm in as Los Angeles County's medical examiner-coroner by William Sharp, county clerk (right), Officiating at the ceremony is Supervisor Burton W. Chace, who is chairman of the Medical Examiner-Coroner's Department. Dr. Noguchi is the first native of Japan to head a Los Angeles County department.