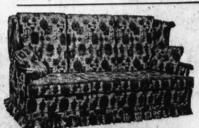

EARLY AMERICAN REG. \$349.95 HIGH BACK SOFAS \$19995

Choose from tweeds and prints. Birch trimmed. Fine quality construction. 3 only!

579.95 MAPLE KNEE HOLE DESK MATCHING MAR-PROOF TOP

A great desk . . . a great buy!
7 roomy drawers including 2 file drawers . . . a
place for everything! Large 22x44 inch top that is
resistant to heat, scratching and dents, a superior
writing surface. Selected hardwood finished in
salem manife.