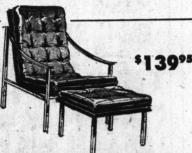

CONTEMPORARY CHROME AND VINYL CHAIR AND OTTOMAN

Tooled chrome frame, smartly cushioned with black vinyl. Usually \$300.00 to \$400.00 . . . a wonderful buy at Beal's!

HAVE NEW HIGH-FASHION CUSTOM-QUILTED LUXURY