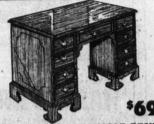

EARLY AMERICAN REG. \$349.95 HIGH BACK SOFAS \$19995

Choose from tweeds and prints. Birch trimmed. Fine quality construction. 3 only!

579.95 MAPLE KNEE HOLE DESK MATCHING MAR-PROOF TOP

A great desk . . . a great buy!
7 roomy drawers including 2 file drawers . . . a
place for everything! Large 22x44 inch top that is
resistant to heat, scratching and dents, a superior
writing surface. Selected hardwood finished in
salem manife.