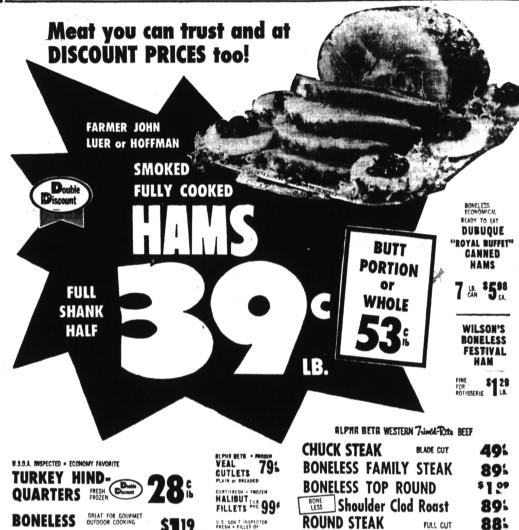

Best for Less!

ALPHA BETA . DEPENDABLE QUALITY

**GROUND** George L. Johnston, and husband of the former Miss
Linda M. Dawley of 2827
Gramercy Ave., and Robert
W. Flynn, 18, son of Mr. and
Mrs. Arthur L. Flynn of
21043 S. Shearer Ave., are
undergoing nine weeks of
basic training at the Naval
Training Center in San Diego.

Engineman 3.C. Phillip A. Price He previously served at lice. He previously served at lice.

FRESH

Treak PRE-SEASONED MEAT LOAF BARY TO 59

BEST OF FRYER
NO BACKS OF NECKS

SWEET SMOKED FROM NEBRASKA
RLPHR BETR REG. OF THICK
BACON 1-LB. PACKAGE

HORMEL 1-LB. PACKAGE 1Red Label' BACON 58

Navy Lt. (j.g.) Larry A. Graves, 23, son of Mr. and Mrs. Allen L. Graves of 1933
Firmona Ave., Redondo Beach is serving aboard the submerine USS Firmona Ave., Redondo Beach is serving aboard the submarine USS Tiru with the U.S. L. Johnson of 14750 Raphne Seventh Fleet in the Western Marine L. Cpl. Michael R. lected for an Air Force ReTafoya, 20, of 2000 Carnegie Lane, Redondo Beach, was (AFROTC) financial assistance promoted to his present rank while serving with Headquar-term and Service Rattalion. IOWA MAID BACON