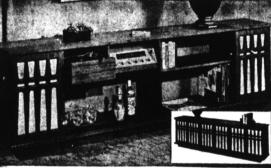

**SAVE \$20** 

\$1.85

8-Foot "Crestwood" STEREO-RAMA

The finest in stereo sound nd contemporary cabinetry!

Features AM/FM stereo combination, an automatic record changer that plays all speeds and sizes of records, diamond needle, built-in AM/FM antenna, tape jacks, and a built-in pull-out bar complete to even the glasses! Just picture this beautiful entertainment center in your home today! Cabinet Only