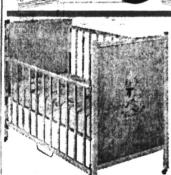

34489 \$1.85 MONTH

\$199.89 SAVE \$30

Babyline DROP SIDE CRIB

SAVE \$5

\$27<sup>89</sup>

Includes Moisture-Proof Mattress!

For that special baby, you'll need a special crib! And this one is constructed especially for proud parents like you! Sturdily built with solid end panels, positive silent action drop side with foot operated lock, adjustable metal bed spring that allows 4 heights. Fully castered and features non-toxic teething rails.