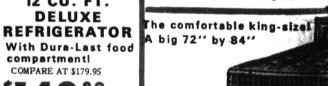

12 CU. FT. **DELUXE** 

> With Dura-Last food compartment! **COMPARE AT \$179.95**

\$14989

Roomy beauty is just 28" wide. Holds 12.1 cubic feet of food and drinks and boasts a 56 pound freezer. Other features are: porcelain crisper; 2 glide-out shelves; butter and egg compartments and also features a Admiral "Penny Pincher" sealed power unit. Comes in Avocado, Copper or

3-Pc.

KING SIZE MATTRESS On a king size bed you! ≵ligent 5

than on your present deuble be
Be honest with yourself . . are you really s
with the mattress you're sleeping on now? Does
husband complain because his feet hang ever to or because you sleep on his half? Then you bot there's no substitute on earth for good sleep ... you you get every night on a king size bed See this is value at McMahan's today!