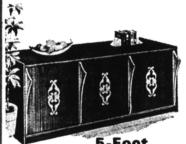

5-Foot **DECORATOR CREDENZA** 

Just imagine all the uses for this versatile decorator credenzal Storage for everything from bar supplies to books, a decorative accent for entry or hall, or a buffet serving area. Avocado or White. 18" Deep and 29" High.