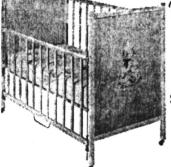

34489 \$1.85 MONTH

\$199.89 SAVE \$30

Babyline DROP SIDE CRIB

SAVE \$5

\$27<sup>89</sup>

Includes Moisture-Proof Mattress!

For that special baby, you'll need a special crib! And this one is constructed especially for proud parents like you! Sturdily built with solid end panels, positive silent action drop side with foot operated lock, adjustable metal bed spring that allows 4 heights. Fully castered and features non-toxic teething rails.