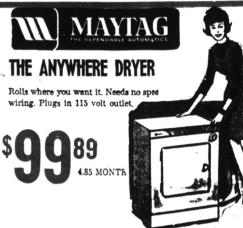

34489 \$1.85 MONTH

\$199.89 SAVE \$30

Babyline DROP SIDE CRIB

SAVE \$5

\$27<sup>89</sup>

Includes Moisture-Proof Mattress!

For that special baby, you'll need a special crib! And this one is constructed especially for proud parents like you! Sturdily built with solid end panels, positive silent action drop side with foot operated lock, adjustable metal bed spring that allows 4 heights. Fully castered and features non-toxic teething rails.