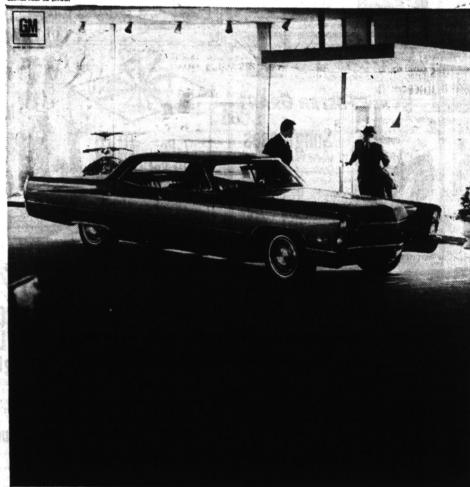

## Make a date to enjoy a "Command Performance."

Right now, your Cadillac dealer is inviting you to discover the most exciting motoring you've ever known-a "Command Performance" test drive of the 1968 Cadillac.

The excitement starts with the smooth, quiet,

spirited response of Cadillac's 472 V-8 engine -the largest V-8 engine in any production passenger car. In the stop-and-go of city traffic or in cruising the open road, you experience an agility totally unexpected from a car of Cadillac's stature.

But Cadillac's performance encompasses much more than the liveliness of a great new engine. Its many power conveniences, variable-ratio power steering, and remarkable balance and stability make driving a Cadillac sheer pleasure every mile of the way.

And when you consider that a Cadillac returns a greater percentage of its original cost at trade than any other car built in the land, you'll see why your Cadillac dealer is so proud of the car he represents.

Why not call him and make a date for your personal "Command Performance" test drive before the week is out?

He's ready to talk business-in your favor.

Ask your dealer for a "Command Performance" test drive soon.