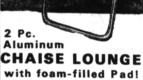

MONTH

SAVE \$ \$10

Here's a handsome, functional chaise lounge that is perfect for Mom. Brightly colored, washable vinyl pad adds zest to outdoor living. Comfortable too . . . foam

filled and 4-inches thick! All aluminum frame is sturdy, easily adjustable spring-back, and light-

weight for easy moving.

the "Most" air conditioners with all season Designer front panels

54-INCH-12-DRAWER

GIBSON AIR CONDITIONER

With draft-free air sweep that delivers 30% more cooling power than ordinary fixed-draft air conditioners. Big 11,500 BTU cooling on only 115 volts. Exclusive humidity control. Select from 6 designer panels to fit your room