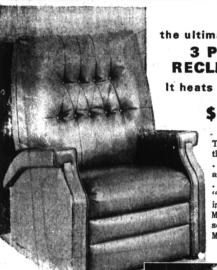

FEATURES:

- 20-INCH TURBO BLADE
  3 H.P. BRIGGS & STRATTON ENGINE
  DOUBLE-DISC STEEL WHEELS
  HEATHER-GREEN BAKED-ON FINISH

the ultimate in comfort **3 POSITION** RECLINER CHAIR

It heats . . . It vibrates!

MONTH

The recliner for mom! It's the chair of many position . just let her sit dow and ease back. It vibrates . it heats! Covered in "Vileau" expanded vinyl in eight decorator colors Mom deserves the best . . so make this your gift for Mother's day!