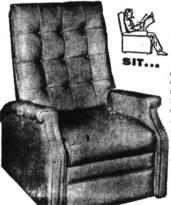

The Big, Comfortable RECLINER

comfortable recliner is one thing every home should have. The deep foam cushions of this chair envelope you in real comfort. Expanded viny cover wipes clean with damp cloth. Comes in Black, Gold, Avocado Turquoise, and Brown