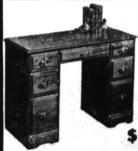

SAVE \$20

The Bingham

32 GALLON

LOWEST PRICE EVER

**PERSONAL** PORTABLE TV

PACKED WITH ZENITH QUALITY BIG-SET PERFORMANCE FEATURES YET LESS THAN A FOOT HIGH!

\$889 \$3.85 MONTH

Maple STUDENT DESK

\$69.95 VALUE 4995

18"W x 42"L x 30"H \$1.85 MONTH

It has lots of drawer space... a center drawer, 4 side drawers, and 2 bottom file drawers. And every drawer is full-depth and has center guides. Boasts all-hardwood construction and and a mellow maple finish.