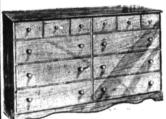

**MAPLE FINISH** 

you'll need in a dresser! You get all this roomy storage in a 54" dresser made of select cabinet woods finished in sating maple. At a price like afford to miss this value! At a price like this, you can't