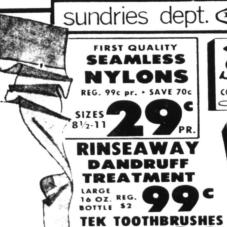

HAIR SPRAY REGULAR 99c LARGE 13 OZ. CAN SAVE 55c

GALLON

**PLASTIC** 

LD

U.

PUR-O-STIL STEAM IRON or SPRING NATER

1 LB. CAN

**RED ALASKA** SALMON