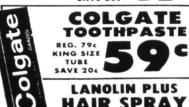

HAIR SPRAY REGULAR 99c LARGE 13 OZ. CAN SAVE 55c

GALLON

**PLASTIC** 

LD

U.

PUR-O-STIL STEAM IRON or SPRING NATER

1 LB. CAN

**RED ALASKA** SALMON