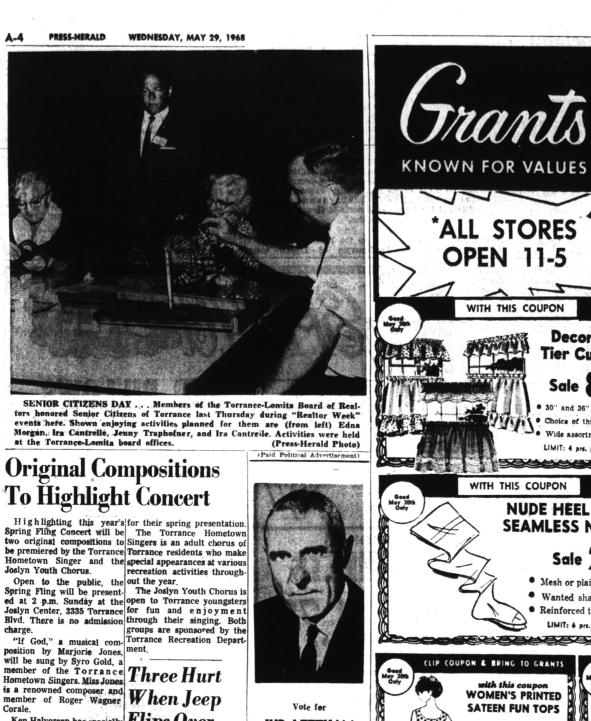

charge

Corale.

Ken Halvorsen has specially written a composition en-titled "Lone Man on the Totem Pole" to be sung by the Hometown Singers. Diane Rahm et the K

Diane Rabut of the Young times at the Lune Rabut of the Young Americans, who has recently wada Boulevard, at Pennsyl-yapeared on the Ed Sullivan Show, will be spotlighted dur-ing the concert in a guest per-formance. Modern dancers from Jos-ry dance classes will join the Concerts and Boulevard at Pennsyl-and Avenue. Treated for head and arm injuries at Little Company of Mary Hospital were the driv-er, Jerry McGowan, 32, 16900 Crenshaw Blvd... At 10 and