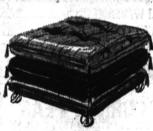

SALEI DECORATIVE, VERSATILE, COLORFUL "SUMATRA" TABARET SETS

Regular \$39.95 ......\$29.95 3 piece set on casters

Matching cushions Regular \$7.95 ......

A stock of three handsome Tabaret cushions in your choice of 23 colors will give your room smartness and versatility. Bottom cushion is attached to a firm base that moves easily on Shepherd casters. Use it as an ottoman, as 3-floor cushions; to stack extra seating compactly. Superb "Sumatra" fabric in rich texture.