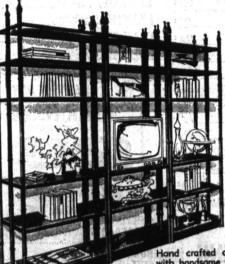

## BEAL'S is where the buys are

dramatic impact...the etagere"... functional beauty...fabulous value!

10 DAYS ONLY

★ 30 inches wide, 78 inches tall; finished on all sides.

\* Use decoratively for storage against wall or free standing.

\* Combine 2 or 3 for custom arrangements.

\* For books, television, curios, records, plants, mogazines.

Hand crafted of gold-leafed wrought Iron with handsome wood shelves in walnut the "Etagere" has a decorative impact wherever used. Solidly and beautifully built. A marvelous buy at \$79 each!