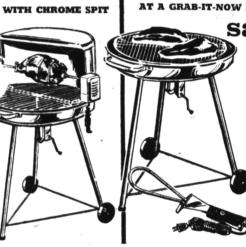

# SAVE ON PICNIC, PATIO NEEDS

Save 3.07 DELUKE 24" GRILL, MOTORIZED MODEL WITH CHROME SPIT

sale

Hood speeds cooking time, protects from wind. Crank type U.L. approved motorized chrome spit. Heavy bowl 5" wheels.

It's Easy to Shop When You CHARGE IT

sale 88

> Adjustable grid with easy crank type mechanism. Chrome grill big enough Heavy bowl. 2 wheels,

BARBECUE LIGHTER
15" U.L. approved electric
lighter with cord. sale 147 Reg.