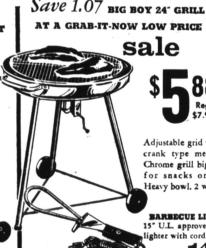

It's Easy to Shop When You CHARGE IT

sale 88

> Adjustable grid with easy crank type mechanism. Chrome grill big enough Heavy bowl. 2 wheels,

BARBECUE LIGHTER
15" U.L. approved electric
lighter with cord. sale 147 Reg.