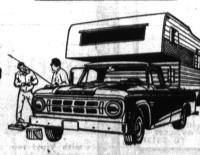

SLEEPING ROOM FOR 6 PEOPLE. STATION WAGON BY DAY -MOTEL BY NIGHT - STOP ANY PLACE

CHASSIS-CAB WITH CAMPER UNIT

1 gallon console cooler (The Humper) with 4 plastic cups, and an attractive litter basket & tissue dispenser. Regularly \$13.00, now for "Fun In Sight" visitors, only \$9.95!! . . . Order yours or buy it as you enjoy

DODGE TRAVEL FAIR & PRE-VACATION SALE

SWEPT LINE CAMPER SPECIAL

BUILT ESPECIALLY FOR OVERHEAD OR REGULAR SIZED CAMPERS. HEAVY DUTY ALL AROUND.

GO REALLY BIG WITH A D300 CHASSIS MOUNTI WALK THROUGHS ARE AVAILABLE TOO! GO AS BIG & BEAUTIFUL AS YOU WANTI