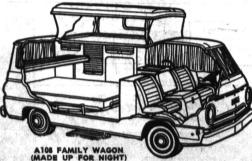

SLEEPING ROOM FOR 6 PEOPLE. STATION WAGON BY DAY -MOTEL BY NIGHT - STOP ANY PLACE

CHASSIS-CAB WITH CAMPER UNIT

1 gallon console cooler (The Humper) with 4 plastic cups, and an attractive litter basket & tissue dispenser. Regularly \$13.00, now for "Fun In Sight" visitors, only \$9.95!! . . . Order yours or buy it as you enjoy