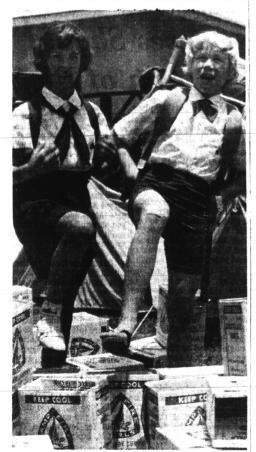

CANDY SALE BEGINS . . Torrance Camp Fire Girls Stephanie O'Raidy (left) and Pauline Jacobs strap on back-packs full of chocolate candies for the youth group's annual door-to-door fund-raising sale. Beginning Thursday, more than 15,000 Camp Fire Girls from the Los Angeles Council area will attempt do sell 335,000 boxes of the candy before their June 1 deadline. Camp Fire Girls help support the program in poverty areas as well as their own neighborhoods through sale profits. Each box costs \$1.