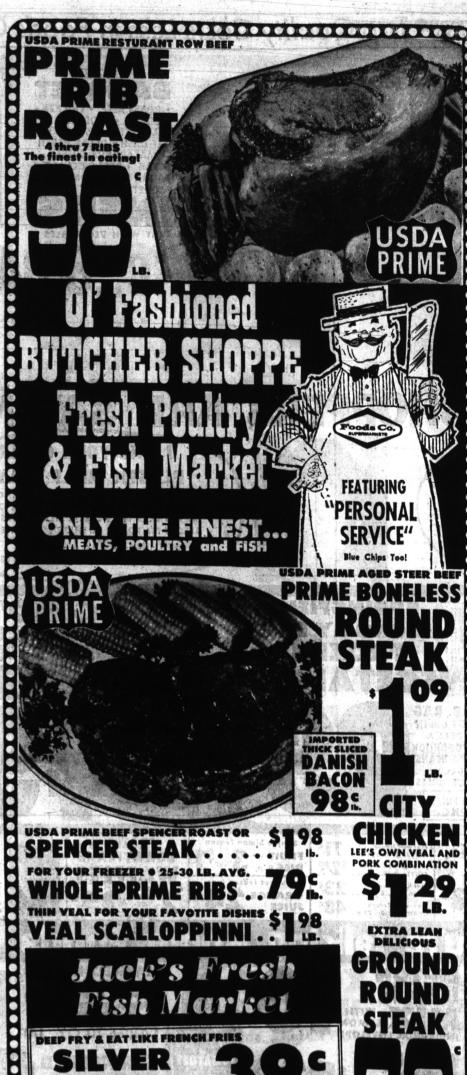

NEW TIRES \$16.95 & Up

John Strain Committee of the Committee o

Jack's Fresh

ish Market

FROM SOUTHERN SEAS

FOODS Co

PACIFIC COAST HIGHWAY AT CREMSHAW BLVD. 325-0720 ••••••••••••••••••••••••• .........

STEAK Change