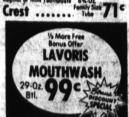

|
|   |                                                                       |

Pillsbury - Assorted Flovors



REPUBLIC **MONEY ORDERS** SOLD AT MARKET BASKET

| Briquets      | 10-Lb AQC* |
|---------------|------------|
| Arrow         | Bog . U    |
| Charcoal Lite | er 29°     |
| SUND          | RIES       |
| Normal or Dry |            |
| Breck Shamn   | 8-0z. 79°  |

Breck Regular or Dry

. t. 59°

1-Lb. 49°

|   | Creme Rinse 10 72°                 |
|---|------------------------------------|
|   | Mennen Spray . 30: 74              |
|   | Regular, Hard to Hold or Unscented |
|   | Aqua Net13-0z. 63°                 |
|   | Anacin Tablets of to \$107         |
| , | Skin Bracer 88°                    |
|   | Regular or Mint Tenthogate At. Or  |