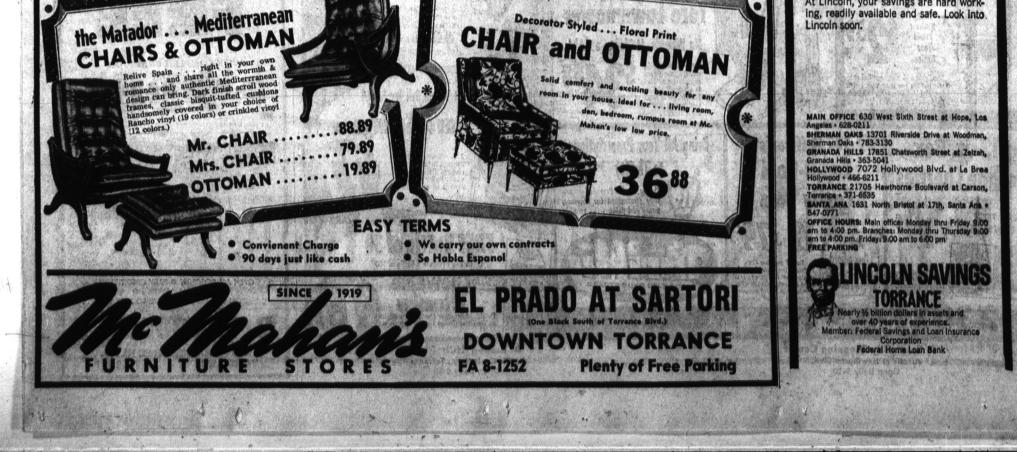

ck and be sure? Then, take a look at Lincoln.

Lincoln's passbook account offers savers the highest interest rate available in the nation on an insured passbook account. Your savings earn 5.13% when our current annual rate of 5% is compounded daily and maintained for a year.

If you're a long term saver, choose a Lincoln 514% bonus account. In addition to the 5% current annual interest rate, you'll earn an extra ¼% interest per year. Paid at the end of 3 years on accounts opened in multiples of \$1,000.

What's more, on all accounts, savings earn interest from date of receipt to date of withdrawal when held for three months. Funds received by the 10th of the month earn interest from the 1st.

At Lincoln, your savings are hard work-ing, readily available and safe. Look Into. Lincoln soon.