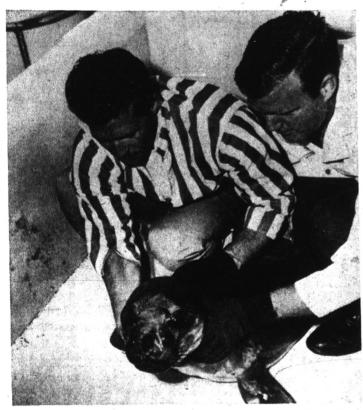

DOWN THE HATCH . . . Trainer Eddie Asper (left) and Jerry Goldsmith, director of aquatic displays, help Homer the homeless elephant seal pup to swallow a small fish. Homer was found at Zuma Beach and taken to Marineland, where the

### April Fool's Day Was A Lucky Day for Homer

been tagged by Dr. Richard Petersen, professor of zoology at the University of California—Santa Cruz, March 3, on San Miguel Island off the on San Miguel Island, off the central California coast.

SINCE THEN, Marineland staff members have been feeding the elephant seal fish and the baby has received in-

the animal.
"He was awfully weak when

April Fool's Day may have been a two-month-old baby elephant seal's lucky day.

Lifeguards at Zuma Beach found the helpless sea creature cowering near a skiff on the beach during the rain April 1 after being either abandoned or lost at sea and washed ashore.

The lifeguards called Marineland of the Pacific and staff members immediately drove to Zuma to pick up the 3-foot-long, 40-pound male. They discovered the baby had been tagged by Dr. Richard

DR. PETERSEN estimates

We picked him up," trainer charge of ging elephant seals, especially babies, on all the Channel Islands and other island rook-in an effort to determine the migration patterns and to ascertain any increase in the animal population.