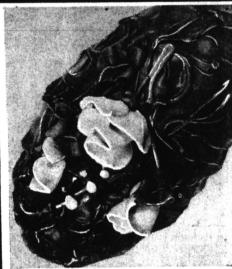

DOWN THE HATCH . . . Trainer Eddie Asper (left) and Jerry Goldsmith, director of aquatic displays, help Homer the homeless elephant seal pup to swallow a small fish. Homer was found at Zuma Beach and taken to Marineland, where the

SINCE THEN, Marineland staff members have been feeding the elephant seal fish and the baby has received in-

the animal.
"He was awfully weak when

April Fool's Day may have been a two-month-old baby elephant seal's lucky day.

Lifeguards at Zuma Beach found the helpless sea creature cowering near a skiff on the beach during the rain April 1 after being either abandoned or lost at sea and washed ashore.

The lifeguards called Marineland of the Pacific and staff members immediately drove to Zuma to pick up the 3-foot-long, 40-pound male. They discovered the baby had been tagged by Dr. Richard