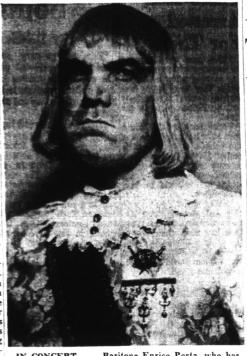

See Our Great Carpeting Buys

for Easter!

Completely Installed

sq.yd.

Completely Installed

with Foom Padding

Years To Pay

IN CONCERT . . . Baritone Enrico Porta, who has proved his popularity before local audiences, will share the spotlight with soprano Evelyn Wald Fri-day evening when the South Bay-Torrance Civic Symphony Orchestra presents a program of opera highlights from Verdi at Mira Costa High School.

## Friday Concert To Highlight Verdi's Arias

Opera lighlights from Verdi of the aria "Returna Vinci have been selected by Con-tor" from Aida, taken from a ductor Elyse Aehle to be pre-role which has brought her

sented by the South Bay-Tor-much praise.
rance Symphony in concert Porta will sing selections
Friday evening at 8:15 in the from Aida and from Credo and Othello.
Soloists will include Evelyn Wald, soppano, and Enrico

Wald, soprano, and Enrico Porta, baritone Narrator will be movie and television star Robert Foulk

Robert Foulk.

The free performance will Jan Darian, president of the highlight Miss Wald's singing South Bay Symphony.