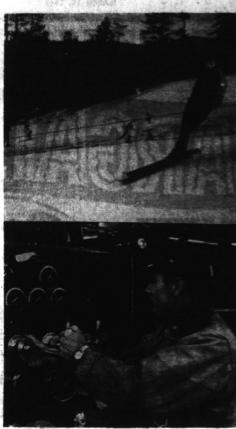

Fellow these rules and you'll have high-flying fun!

SCE Southern California Edison

BEST IN NATION . . . . Wolfgang Fengler, 28, a Torrance fireman, has been named the nation's "outstanding senior ski patrolman." Fengler is patrol leader of the Snow Forrest and Rebel Ridge ski patrols. A patrolman for nine years, Fengler spent 416 hours during last year's ski season doing voluntary work.

# tary work. City Fireman Named City Fireman Named Roof Clair D Best Ski Patrolman Best Newspaper

man has been selected as the nation's "outstanding senior ski patrolman" and awarded a silver tray which was first presented to the United States by the Chilean Ski Patrol.

Wolfgang Fengler, of 2063

by the Chilean Ski Patrol.
Wolfgang Fengler, of 2063
Lincoln St., is the leader of
the Snow Forrest and Rebel.
Ridge Ski Patrols. He has six years, he is attending Harbeen a patrolmen for nineibor College. He intends to complete work for a degree.
During the ski season last in fire administration at Calli-

year, Fengler spent a total of fornia State College at Long 416 hours doing volunteer Beach.