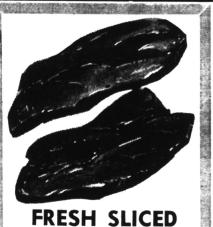

the style sliced by the sliced

FRESH SLICED YOUNG STEER

Beef Liver

FRESH
Steer Beef
TONGUES

Steer Beef
TONGUES

AMERICAN

OR

By