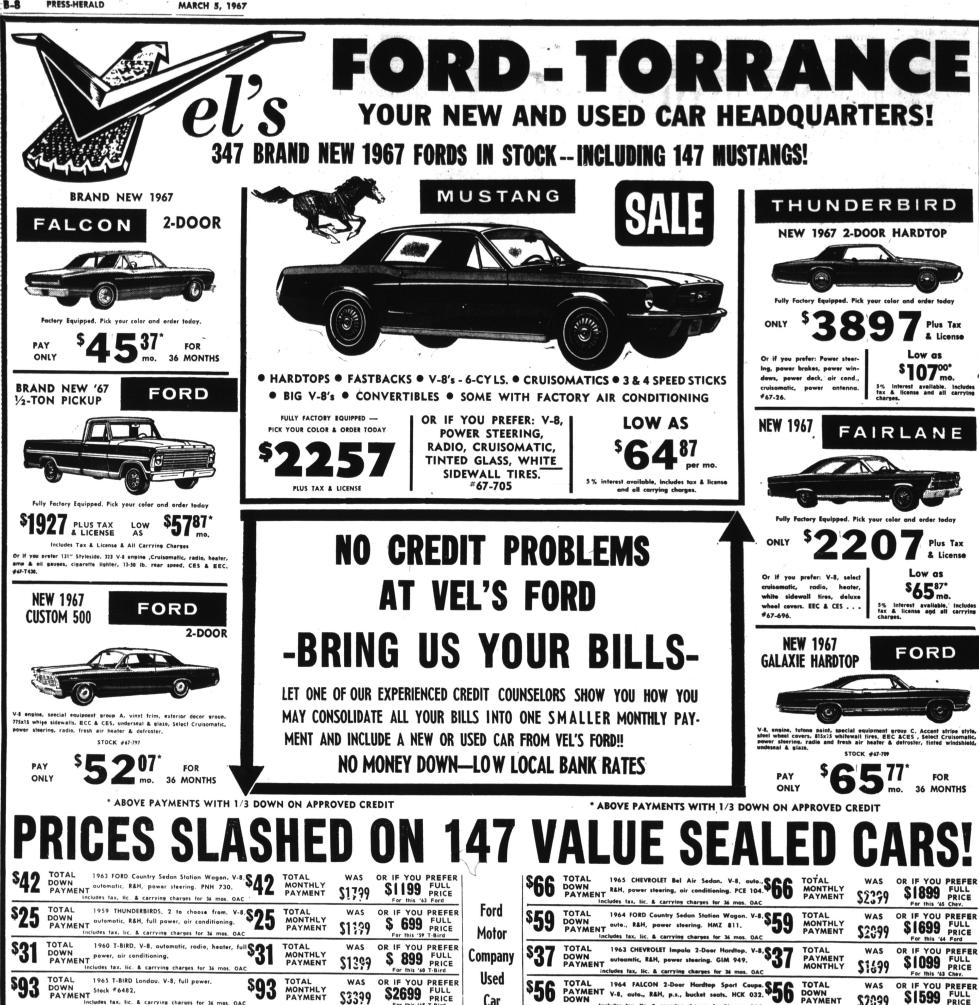

B-8 PRESS-HERALD

DOWN Stock #6482.

DOWN PAYMENT

TOTAL

TOTAL

TOTAL

\$19

\$37

<sup>\$</sup>34

\$34

cludes tax, lic. & carrying charge

DOWN matic, radio, heater. GJL 494.

DOWN radio, heater. RSX 464.

cludes tax, lic

1963 RAMBLER 220 Sedan. 6 cylinder, auto-**\$19** motic radio, heater, GJL 494.

udes tax, lic. & carrying charges for 36 mos

1964 DODGE GT 2-Door Hardtop. Auto

ludes tax, lic. & carrying charges for 36 mos. OAC 1965 FALCON 2-Door. 6 cylinder, radio, heater, **\$34** stick shift.

OAC

OAC

\$37

| WAS OR IF YOU PREFER<br>51,799 SI199 For this '63 Ford FOR This '63 Ford          |                 | \$ <b>66</b>     | TOTAL<br>DOWN<br>PAYMENT<br>Includes tax, lic. & carrying charges for 36 mos. OAC                                                    | TOTAL<br>MONTHLY<br>PAYMENT | was<br>\$2379 | OR IF YOU PREFER<br><b>\$1899</b><br>For this '45 Chev.                  |
|-----------------------------------------------------------------------------------|-----------------|------------------|--------------------------------------------------------------------------------------------------------------------------------------|-----------------------------|---------------|--------------------------------------------------------------------------|
| WAS OR IF YOU PREFER<br>\$1,799 \$699 FULL PRICE For this '59 T-Bird              | Ford  <br>Motor | \$59             | TOTAL<br>DOWN<br>PAYMENT auto., R&H, power steering. HMZ 811.<br>Includes tax, lic. & carrying charges for 36 mos. OAC               | TOTAL<br>MONTHLY<br>PAYMENT | was<br>\$2099 | OR IF YOU PREFER<br><b>\$1699</b> FULL<br>PRICE<br>For this '64 Ford     |
| WAS OR IF YOU PREFER<br>\$1399 \$ 899 FULL PRICE For this '60 T-Bird              | Company         | \$37             | TOTAL<br>DOWN<br>PAYMENT<br>Includes tax, lic. & carrying charges for 36 mos. OAC                                                    | TOTAL<br>PAYMENT<br>MONTHLY | was<br>\$1699 | OR IF YOU PREFER<br><b>\$1099</b><br>For this '43 Chev.                  |
| WAS OR IF YOU PREFER<br>\$3399 <b>\$2699</b> FULL<br>PRICE<br>For this '45 T-Bird | Used<br>Car     | \$ <b>56</b>     | TOTAL<br>PAYMENT<br>V-8, outo., R&H, p.s., bucket seats. HCK 032.<br>DOWN<br>Includes tax, Nc. & carrying charges for 36 mos. 0AC    | TOTAL<br>DOWN<br>PAYMENT    | was<br>\$2099 | OR IF YOU PREFER<br><b>\$1599</b> FULL<br>PRICE<br>For This '44 Falcon   |
| WAS OR IF YOU PREFER<br>\$ 499 FULL<br>PRICE<br>For this '63 Rambler              | 51/             | \$37             | TOTAL<br>PAYMENT<br>DOWN Includes tax, IIc. & carrying charges for 36 mos. OAC                                                       | TOTAL<br>DOWN<br>PAYMENT    | was<br>\$1799 | OR IF YOU PREFER<br><b>\$1099</b> FULL<br>PRICE<br>For This '44 Falcon   |
| WAS OR IF YOU PREFER<br>S1799 FULL<br>For this '44 Dodge                          | /5.0            | <sup>\$</sup> 42 | TOTAL<br>DOWN<br>rodio ond heater. JZH 396.<br>PAYMENT<br>Includes tax. IIc. & carrying charges for 36 mos. OAC                      | TOTAL<br>DOWN<br>PAYMENT    | was<br>\$1799 | OR IF YOU PREFER<br><b>\$1199</b> FULL<br>PRICE<br>For This '43 Felcon   |
| WAS OR IF YOU PREFER<br>\$1499 \$ 999 PRICE For this '45 Falcon                   | Power           | \$ <b>93</b>     | TOTAL<br>DOWN<br>Only a few left in Calif. See & drive. PYL 648.<br>PAYMENT<br>Includes tax, lic. & carrying charges for 36 mos. OAC | TOTAL<br>DOWN<br>PAYMENT    | was<br>\$3999 | OR IF YOU PREFER<br><b>\$2699</b> FULL<br>PRICE<br>For This '38 Cadillac |
| WAS OR IF YOU PREFER                                                              | Train           | <sup>\$</sup> 22 | TOTAL 1963 CORVAIR MONZA. Your choice of 3. \$22<br>DOWN Automatics & 4 speeds.                                                      | TOTAL<br>DOWN<br>PAYMENT    | WAS<br>©1000  | OR IF YOU PREFER                                                         |

•

.

TOTAL MONTHLY PAYMENT

MONTHLY

MONTHLY PAYMENT

TOTAL

TOTAL

TOTAL