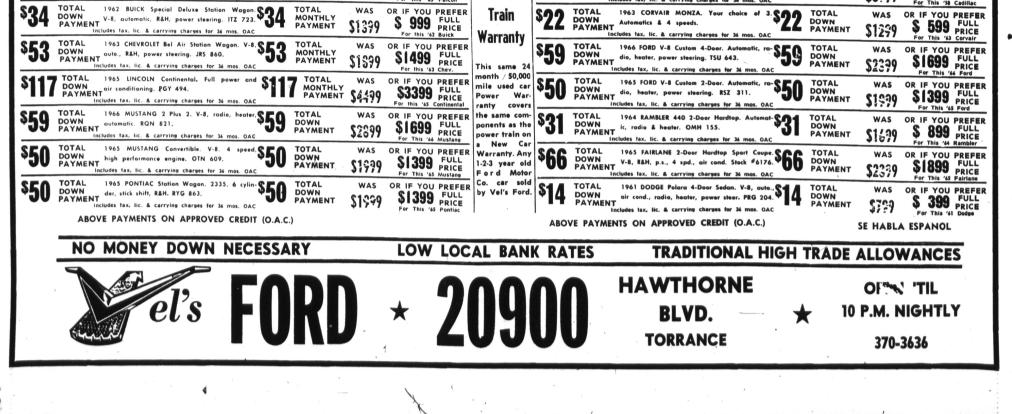

B-8 PRESS-HERALD

DOWN Stock #6482.

DOWN PAYMENT

TOTAL

TOTAL

TOTAL

\$19

\$37

<sup>\$</sup>34

\$34

cludes tax, lic. & carrying charge

DOWN matic, radio, heater. GJL 494.

DOWN radio, heater. RSX 464.

cludes tax, lic

1963 RAMBLER 220 Sedan. 6 cylinder, auto-**\$19** motic radio, heater, GJL 494.

udes tax, lic. & carrying charges for 36 mos

1964 DODGE GT 2-Door Hardtop. Auto

ludes tax, lic. & carrying charges for 36 mos. OAC 1965 FALCON 2-Door. 6 cylinder, radio, heater, **\$34** stick shift.

OAC

OAC

\$37

| WAS OR IF YOU PREFER<br>51,799 SI199 For this '63 Ford FOR This '63 Ford          |                 | \$ <b>66</b>     | TOTAL<br>DOWN<br>PAYMENT<br>Includes tax, lic. & carrying charges for 36 mos. OAC                                                    | TOTAL<br>MONTHLY<br>PAYMENT | was<br>\$2379 | OR IF YOU PREFER<br><b>\$1899</b><br>For this '45 Chev.                  |
|-----------------------------------------------------------------------------------|-----------------|------------------|--------------------------------------------------------------------------------------------------------------------------------------|-----------------------------|---------------|--------------------------------------------------------------------------|
| WAS OR IF YOU PREFER<br>\$1,799 \$699 FULL PRICE For this '59 T-Bird              | Ford  <br>Motor | \$59             | TOTAL<br>DOWN<br>PAYMENT auto., R&H, power steering. HMZ 811.<br>Includes tax, lic. & carrying charges for 36 mos. OAC               | TOTAL<br>MONTHLY<br>PAYMENT | was<br>\$2099 | OR IF YOU PREFER<br><b>\$1699</b> FULL<br>PRICE<br>For this '64 Ford     |
| WAS OR IF YOU PREFER<br>\$1399 \$ 899 FULL PRICE For this '60 T-Bird              | Company         | \$37             | TOTAL<br>DOWN<br>PAYMENT<br>Includes tax, lic. & carrying charges for 36 mos. OAC                                                    | TOTAL<br>PAYMENT<br>MONTHLY | was<br>\$1699 | OR IF YOU PREFER<br><b>\$1099</b><br>For this '43 Chev.                  |
| WAS OR IF YOU PREFER<br>\$3399 <b>\$2699</b> FULL<br>PRICE<br>For this '45 T-Bird | Used<br>Car     | \$ <b>56</b>     | TOTAL<br>PAYMENT<br>V-8, outo., R&H, p.s., bucket seats. HCK 032.<br>DOWN<br>Includes tax, Nc. & carrying charges for 36 mos. 0AC    | TOTAL<br>DOWN<br>PAYMENT    | was<br>\$2099 | OR IF YOU PREFER<br><b>\$1599</b> FULL<br>PRICE<br>For This '44 Falcon   |
| WAS OR IF YOU PREFER<br>\$ 499 FULL<br>PRICE<br>For this '63 Rambler              | 51/             | \$37             | TOTAL<br>PAYMENT<br>DOWN Includes tax, IIc. & carrying charges for 36 mos. OAC                                                       | TOTAL<br>DOWN<br>PAYMENT    | was<br>\$1799 | OR IF YOU PREFER<br><b>\$1099</b> FULL<br>PRICE<br>For This '44 Falcon   |
| WAS OR IF YOU PREFER<br>S1799 FULL<br>For this '44 Dodge                          | /5.0            | <sup>\$</sup> 42 | TOTAL<br>DOWN<br>rodio ond heater. JZH 396.<br>PAYMENT<br>Includes tax. IIc. & carrying charges for 36 mos. OAC                      | TOTAL<br>DOWN<br>PAYMENT    | was<br>\$1799 | OR IF YOU PREFER<br><b>\$1199</b> FULL<br>PRICE<br>For This '43 Felcon   |
| WAS OR IF YOU PREFER<br>\$1499 \$ 999 PRICE For this '45 Falcon                   | Power           | \$ <b>93</b>     | TOTAL<br>DOWN<br>Only a few left in Calif. See & drive. PYL 648.<br>PAYMENT<br>Includes tax, lic. & carrying charges for 36 mos. OAC | TOTAL<br>DOWN<br>PAYMENT    | was<br>\$3999 | OR IF YOU PREFER<br><b>\$2699</b> FULL<br>PRICE<br>For This '38 Cadillac |
| WAS OR IF YOU PREFER                                                              | Train           | <sup>\$</sup> 22 | TOTAL 1963 CORVAIR MONZA. Your choice of 3. \$22<br>DOWN Automatics & 4 speeds.                                                      | TOTAL<br>DOWN<br>PAYMENT    | WAS<br>©1000  | OR IF YOU PREFER                                                         |

•

.

TOTAL MONTHLY PAYMENT

MONTHLY

MONTHLY PAYMENT

TOTAL

TOTAL

TOTAL