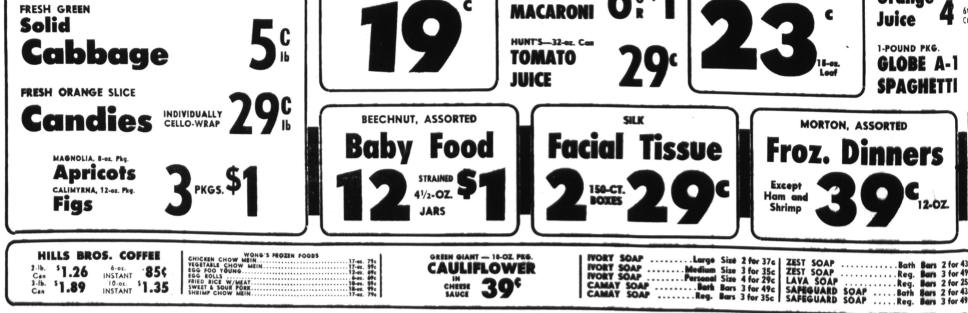

bar "powerful" and "compassion-ate," the play introduces by contacting the theater box three newcomers to C h a p el office. Chapel Theatre is lo-Theatre. Robert Woode of cated at 4164 W. Pacific Compton is starred as Ray. Coast Hwy.

> BE it's they MODERN 1111 ĜÒ 「日本」「二日」 MODERN 11 FATROL CONTROLLED BY CLOCK FUNCHES GUARDS FOR ANY OCCASION BURGLAR ALARMS: SILENT & BELL INVESTIGATION AND OCEM SECURITY PATROL





CENTER. CUT

**59**%

FARM FRESH PRODUCE BLUE CHIP FRESH CRISP LARGE BLUE STAMPS CHIP Farmer's Gem LARGE HILLS BROS. COFFEF AA EGGS HILLS 1-LB. CAN DOZ EV. **25** SUN RICH-N TUPLOW, 41/2-02. HUNT'S GOLD CUP SLICED SALAD **PORK** & SLICED PINEAPPLE **2:29**° SHRIMP BEANS BREAD SUPERIO-71/2-01 SNOW CROP FROZEN 6:51 21/2 CAN CHEESE OR CHILI

BUTT END HAM

SLICED BACON SLIS

Orange