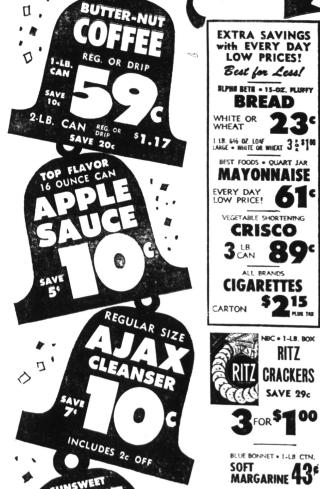

QUART BOTTLE . SAVE 350

 PORTABLE PHONOGRAPH TAPE RECORDER

NBC . 1-LB. BOX

RITZ

**CRACKERS** 

SAVE 29c

SUNNYLAND . 48-OZ. BTL

QUART SAVE 10: 39