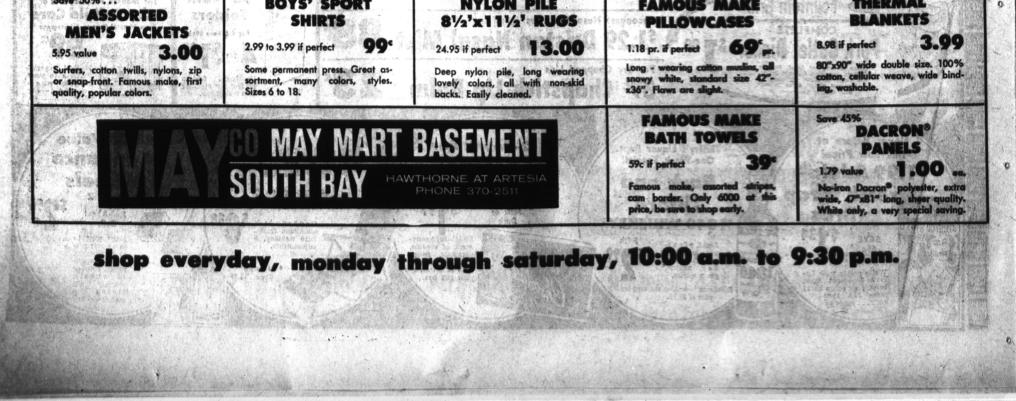

| MISSES' COTTON<br>KNIT TOPS<br>3.99 If perfect 1.59<br>Solids and prints, sleeveless, short<br>or long sleeves. Many colors.<br>Small, medium and large. | SEAMLESS<br>NYLON HOSE<br>69c if perfect 29°<br>15-denier seamless nylons in sun-<br>tones to lend with all outfits. Demi-<br>toe, 8½-11. At a saving.                | Save 50%<br>MISSES' FLANNEL<br>SNAP-COATS<br>2.99 value 2 for 3.00<br>Warm cotton flannels, snap-front<br>closing, machine washable, S-M-L<br>sizes. Many colors, patterns.            | Save 33% to 50%<br>FAMOUS MAKE<br>BANDEAU BRAS<br>1.00 to 1.59 value 77°<br>From a top manufacturer —<br>bandeau bras in A, B and C caps.<br>Limited quantity.                 | Save 40% to 50%<br>EASY CARE<br>WALTZ GOWNS<br>3.29 to<br>3.99 regularly<br>Dacron® polyester/cotton/nylon<br>blend. Pastels, prints, pretty trims.<br>S-M-L. Reduced for this sale only. |
|----------------------------------------------------------------------------------------------------------------------------------------------------------|-----------------------------------------------------------------------------------------------------------------------------------------------------------------------|----------------------------------------------------------------------------------------------------------------------------------------------------------------------------------------|--------------------------------------------------------------------------------------------------------------------------------------------------------------------------------|-------------------------------------------------------------------------------------------------------------------------------------------------------------------------------------------|
| Save 50%<br>CASUAL<br>HANDBAGS<br>2.99 value<br>Shoulder - straps, handle<br>seton grain vinyt. New shapes,<br>many colors for spring.                   | ASSORTED<br>GIRLS' PANTIES<br>39c to 79c<br>if perfect 5 for 1.00<br>Acetates, nylons, Eiderlons, white<br>and pastels, solid, prints. Plain or<br>fancy, Sizes 4-14. | CHILDREN'S<br>STRETCH UNDIES<br>3 for 2.49<br>if perfect 4 tor 1.00<br>White briefs, t-shirts, vests, cotton<br>and nylon. For boys and girls,<br>sizes 2-6X, flaws won't affect wear. | Save 16% to 44%<br>TOTS', GIRLS'<br>SWEATERS<br>1.99 to 2.99<br>Value<br>Bulkies or flot knits, cardigan and<br>pullovers. Orion <sup>®</sup> acrylic, while,<br>colors, 3-14. | Save 50%<br>MEN'S DRESS<br>SHIRTS<br>2:00 value 1.000<br>Short sleeve, white only, quality<br>combed cotton, 3 collar styles, 14%-<br>17 in group.                                        |
| Sove 50%                                                                                                                                                 | DOVCI COONT                                                                                                                                                           |                                                                                                                                                                                        | 1. 2 B 2                                                                                                                                                                       | TURDIAL                                                                                                                                                                                   |