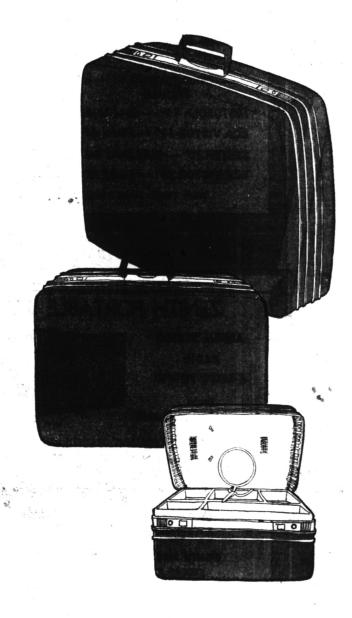

These famous maker production samples are made with magnesium alloy frames . . . they have tongue and groove closures . . . the covers are soft and pliant . . . and they come in modern, high fashion colors . . . shades of red, blue, green, beige and black. Try a production sample . . . then put your savings on a new dress. Not all colors in all sizes.

reg. 29.50 train case 19.50 reg. 32.50 21" weekend 22.00 reg. 37.50 24" pullman 22.50 reg. 47.50 26" pullman 32.00 22,00 reg. 57.50 29" pullman 39.00 reg. 32.50 men's 21"

reg. 50.00 26" 3-suiter 35.00 may co luggage 36 play a winner's game . . . save 40% on ping-pong tables