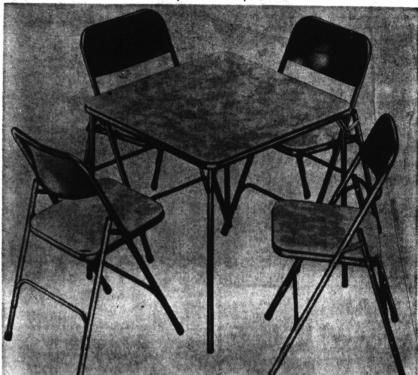

wide angle 7x35 mm Attache regularly 49.99

Rated best in its field by experts . . . 578' wide field of view, ideal for watching sports. Lightweight. Black case, gift boxed.

save 24% on reg. 42.30 Samsonite 5-pc. card table & chair set 29.99

reg. 10.95 Samsonite card table Tubular steel legs, chip resistant baked enamel fin-

ish and slide locks on the legs. White or tan vinyl.

reg. 7.95 Samsonite chairs Padded vinyl seats and contoured back; safety hinges. Antique white or antique tan. Lightweight.