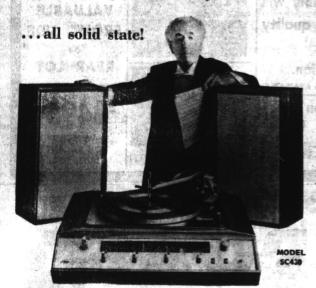

# harman kardon

STRATOPHONIC

Compact Stereo System

FM-AM RECEIVER WITH A FINE GARRARD AT-60 RECORD CHANGER, MAGNETIC CARTRIDGE AND 2 ACOUSTICAL-LY BAFFLED-HIGH COMPLIANCE SPEAKER SYSTEMS.

TERMS

Special

SERVING YOU SINCE 1925