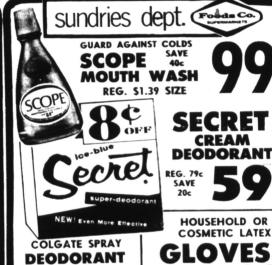

DAYS Pkg. of 4 , 33¢

THURSDAY, **JANUARY 19** Naturally thru WEDNESDAY, WE GIVE **JANUARY 25 BLUE CHIP STAMPS** 

REG. 89c FAMILY SIZE SAVE 40c

17500 Crenshaw Blvd. AT ARTESIA

ON

NORMANDIE AVE. AT REDONDO BEACH BLVD. PACIFIC COAST HWY. AT CRENSHAW