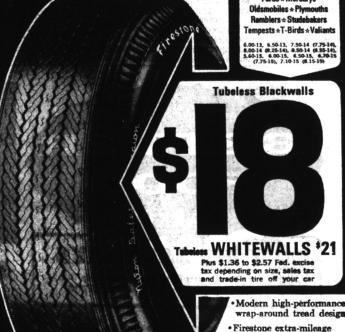

## PARNELLI JONES Firestone

Let us put them on today ... TAKE MONTHS TO PAY

Our best-selling popular-priced 4-ply hylon cord tire.

Chryslers & Corvairs Darts & Dodges & Falcons Fords & Mercurys Oldsmobiles \* Plymouths Ramblers \* Studebakers

wrap-around tread design

SUP-R-TUF tread rubber

•Rugged full 4-ply nylon cord body

•Extra deep precision tread

We Also Specialize In Wheel Alignment, **Balancing and Brake Service On** Foreign Cars and Cars With Disc Brakes