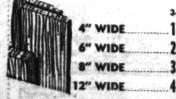

(100 Square Feet)

. . .gypsum wallboard

... pre-cut plywood panels

\* QUALITY PLYWOOD IN CONVENIENT SIZES

1.09 1.99 2.49 3.39

entry lock sets

... pre-finished paneling

A top quality paneling in your choice of Ivory or Mahogany browntone finish. V-grooved framing panels in 4-ft.x8-ft. sheets go up easily.