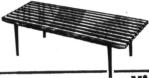

\$9.99 54" Wood Slat Bench

Vinyl Matchstick Curtains

20 Inch
Gay vinyl reed cafes in
Tang, Avocado or Beige
with White or all
White. Wipe clean in
a flash! Brighten your
windows — save!

'54" wood slat benches in luxurious walnut finish.