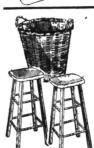

### **Oval Wicker** Laundry Baskets

Sturdily woven hamboo Mexican laundry baskets for laundry or yard cleanup. With easy-carry handles.

\$3.98 Value! Wood **Bar Stools** 

Luan mahogany bar stools sanded and ready for finishing. Comfortable 30° height. Easy to assemble!