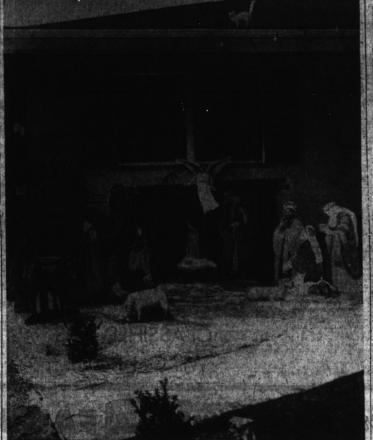

RELIGIOUS THEME WINNER.... This scene of the Nativity in the yard of Mr. and Mrs. Stanley V. Muraski, 24835 Winlock, was judged a second-place winner in the annual Junior Chamber of Commerce home decoration contest and will win recognition from the Jaycees when they award prizes here on Jan. 19.

(Press-Herald Photo by Mike Eggers)