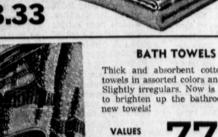

**BILTMORE'S "SUSAN" BLANKETS** 

binding. 72" x 90" size. Twin or double bed. Bright colors. Buy sev-eral!

REGULARLY 4.49

Thick and absorbent cotton terry

towels in assorted colors and prints, Slightly irregulars. Now is the time to brighten up the bathroom with new towels!