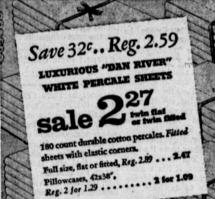

# **Super White Sale Buys**

Save 42c.. Reg. 2.19

LONG WEARING "DAN RIVER" WHITE MUSLIN SHEETS

Sturdy bleached white cotton muslins. Fitted s with elastic corners.

Full size, flat or fitted, Reg. 2.49 . . . . . . 1.97 vcases, 42x36", Reg. 2 for \$1 . . . . 2 for 83c