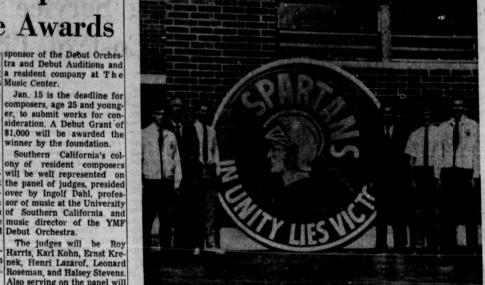

SPECIALI - ONE WEEK ENGAGEMENT ONLY -

"DIRTY DOZEN"

LEE MARVIN - ERNEST BORGNINE

bly nis-

SPARTAN CREST . . . This handsome emblem and the words "South High" in eight-foot letters were recently installed high on the south wall of the school's gymnasium. Visible from Pacific Coast Highway, the emblem and letters were installed through the money-raising activities of Boys' League of South High School. Shown here with the emblem are, from left, John Gazdik, Boys' League vice-president; Dr. John A. Lucas, South High principal; Randy Kimose, Boys' League president; James Krembas, Boys' League sponsor; Dan Carlson, Boys' League secretary; and David Brenner, Boys' League treasurer.