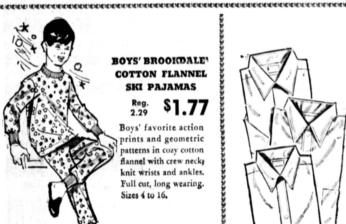

BOYS' BROOKDALE COTTON FLANNEL SKI PAJAMAS

\$1.77

Boys' favorite action orints and geometric patterns in cozy cotton flannel with crew necks knit wrists and ankles. Full cut, long wearing. Sizes 4 to 16.