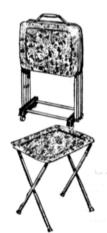

Reversible with hide - away hood. Durable 100% nylon shell. Blue, green, black. Sizes

Reg. \$7.88

5-PIECE "DAISY" TRAY TABLE SET

Reg. \$17.95

§14.88

Delightful daisy pattern embedded in 4 big 16x22" fiber glass trays. Tables store on console rack with wood handle and swivel casters. Marvelous for parties, Easy to store.