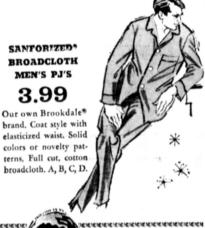

3.99

Always welcome gift! Meticulously tailored, long sleeves. Dacrons polyester-cotton broadcloth in white and pastels. Kodel\* polyester-cotton oxford cloth in white. Sizes 141/2-17.

REVERS!BLE NYLON SKI **JACKETS** 