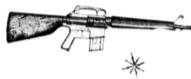

Molded plastic rifle with real rifle sound-onsound track, Needs 1 "D" battery, not included.

Sturdy frame, tubular steel back hone, steel saddle and red vinyl grips.

MATTEL'S FRIGHT **FACTORY** 

Kit includes everything to make such horrors as sears, fangs, claws, hairy shrunken heads, more, from molds. Wow!