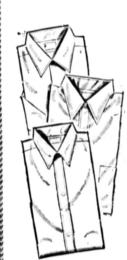

SALE \$39.88

PORTABLE ROYAL TYPEWRITER

Includes many standard features including full keyboard, touch set margin control, and many more! Perfect gift for student, home or office.

OUR BROOKDALE® PERMANENT PRESS DRESS SHIRTS

3.99

Always welcome gift! Meticulously tailored, long sleeves. Dacrons polyester-cotton broadcloth in white and pastels. Kodel\* polyester-cotton oxford cloth in white. Sizes 141/2-17.

REVERS!BLE NYLON SKI **JACKETS** 