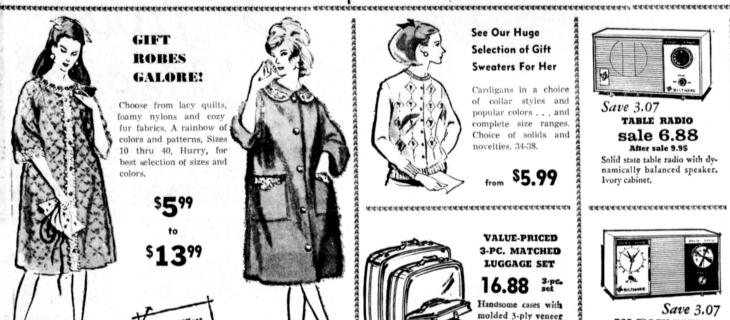

ROLLING HILLS PLAZA Ready or Not...

GIFT ROBES **GALORE!** 

Choose from lacy quilts, foamy nylons and cozy fur fabrics. A rainbow of colors and patterns, Sizes 10 thru 40. Hurry, for best selection of sizes and

See Our Huge Selection of Gift Sweaters For Her

Cardigans in a choice of collar styles and popular colors . . . and complete size ranges. Choice of solids and novelties, 34-38.

\$5.99

VALUE-PRICED 3-PC. MATCHED