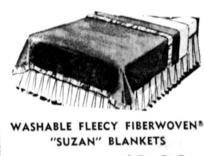

**GUN AND HOLSTER SET** 

Reg. \$4.49 SALE \$3,99 94% rayon and 6% acrylic, Warm, long-wear-

ing fiberwoven high loft Nap-Protek finish. 2-inch nylon binding. 72 inches x 90 inches.

STRIPED THERMAL WEAVE BLANKET