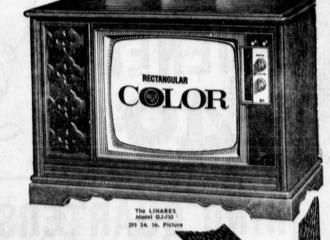

RCA VICTOR New Vista **COLOR TELEVISION** The LINARES • GJ-753—This magnificent Mediterranean creation will be ideal as the focal point of your room setting. Note the Moorish influence in the scalloped base and speaker grille overlays. The grille cloth also has an intricate Moorish patteern. Antiqued Mission Pecan veneers with selected hardwoods plus decorative non-wood material. H—27 1/4", W—41 1/4", D—22 3/4".