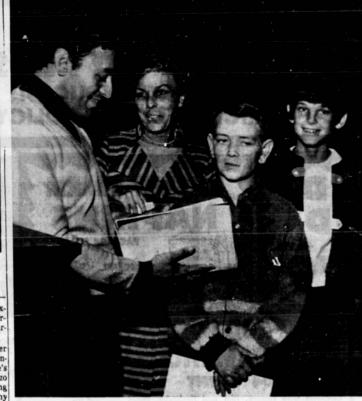

PRESENT BOOKLETS... Zubin Mehta, conductor of the Los Angeles Philhar-monic Orchestra, accepts booklets made for him and the orchestra by students at Stephen M. White Junior High School. Mrs. Ellen Rainier, music teacher a t the school, directed the special project. With Mehta and Mrs. Rainier are Conley Christofferson and Kristy Moon, B-7 students at the school.