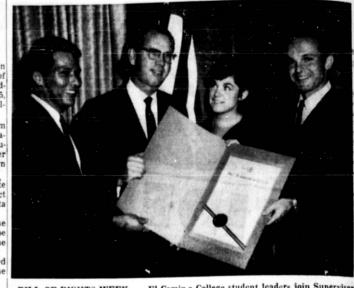

Senor In Contest

care retur devot one. and

safe. ther Th er ca our dog, pick

good: Th Only

BILL OF RIGHTS WEEK... El Camin o College student leaders join Supervisor Kenneth Hahn in proclaiming the week of Dec. 9 through 15 as "Bill of Rights Week" in Los Angeles, Hahn, acting on a suggestion by the El Camino students' association, proclaimed the special observance "to bring to all citizens' minds the basic rights guaranteed us and to instill a greater love for our American heritage." Pictured are Joe Perez, 25, of Hawthorne; Hahn; Robin Roy, 19, of 4318 Highgreys Avec and Jim Mayor, 25, of Manhattan Beach of 4318 Highgrove Ave.; and Jim Mayer, 25, of Manhattan Beach.