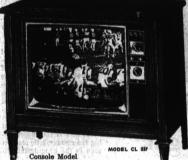

RCA VICTOR COLOR TV

CONSOLE IN EARLY AMERICAN STYLING

- SUPER POWERED NEW VISTA TUI LIGHTED CHANNEL SELECTOR
- AUTOMATIC COLOR PURIFIER
- GLARE PROOF-DUST PROOF PICTURE
  TUBE
- AUTOMATIC TONE BALANCE • STAY SET VOLUME CONTROL